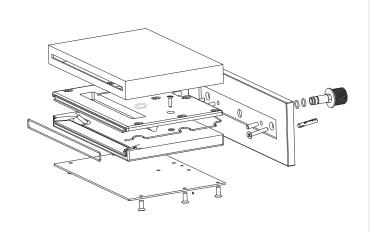

### **COMPONENTS DETAILS**

| MATERIALS          |         |  |
|--------------------|---------|--|
| Outer shell        | ZAMAK   |  |
| Base plate         | ZAMAK   |  |
| Bottom closure     | BRASS   |  |
| Internal cartridge | PLA/ABS |  |
| Seals              | RUBBER  |  |
| Locking screws     | STEEL   |  |

#### The product is supplied with:

Nr. 2 wall fixing screws

Nr. 2 fixing pins mouth/plate

Nr. 1 water inlet connector