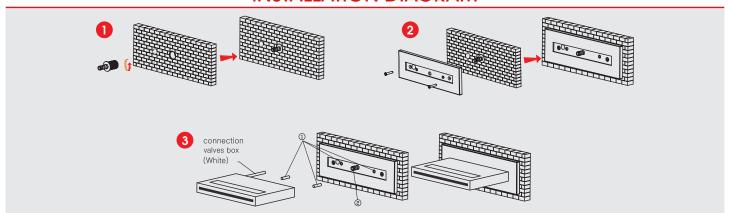

## **INSTALLATION DIAGRAM**

#### Suitable to be installed on:

steel, brass chrome plated, gypsum board, drywall, ceramic, corian, etc.

#### The product is supplied with:

Nr. 2 wall fixing screws

Nr. 2 fixing pins mouth/plate

Nr. 1 water inlet connector