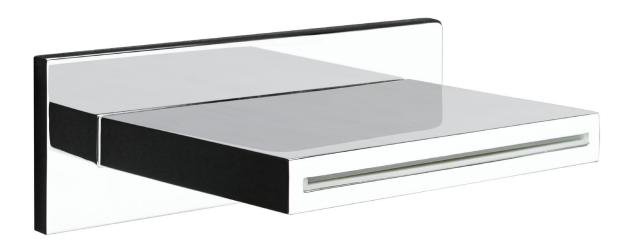

# WATERFALL SPOUT

FINISHING: CHROME PLATED

## **WATERFALL SPOUT**

| TECHNICAL DETAILS            |     |        |  |
|------------------------------|-----|--------|--|
| Bathtub mount connector      |     | 1/2″   |  |
| Blade width water output     |     | 182 mm |  |
| Blade thickness water output |     | 1,5 mm |  |
| Water flow rate              | Bar | lt/min |  |
|                              | 1,0 | 18,2   |  |
|                              | 1,5 | 21,5   |  |
|                              | 2,0 | 24,9   |  |
|                              | 2,5 | 28,3   |  |
|                              | 3,0 | 30,2   |  |
|                              | 5,0 | 36,2   |  |
| Noise test                   | Bar | dB     |  |
|                              | 3,0 | 24     |  |
|                              | 5,0 | 27,9   |  |