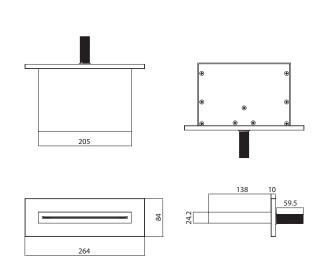

# WATERFALL SPOUT

FINISHING: CHROME PLATED



### **COMPONENTS DETAILS**



### **DIMENSIONS**





## **WATERFALL SPOUT**

| TECHNICAL DETAILS            |     |        |  |
|------------------------------|-----|--------|--|
| Bathtub mount connector      |     | 1/2″   |  |
| Blade width water output     |     | 182 mm |  |
| Blade thickness water output |     | 1,5 mm |  |
| Water flow rate              | Bar | lt/min |  |
|                              | 1,0 | 18,2   |  |
|                              | 1,5 | 21,5   |  |
|                              | 2,0 | 24,9   |  |
|                              | 2,5 | 28,3   |  |
|                              | 3,0 | 30,2   |  |
|                              | 5,0 | 36,2   |  |
| Noise test                   | Bar | dB     |  |
|                              | 3,0 | 24     |  |
|                              | 5,0 | 27,9   |  |

| MATE